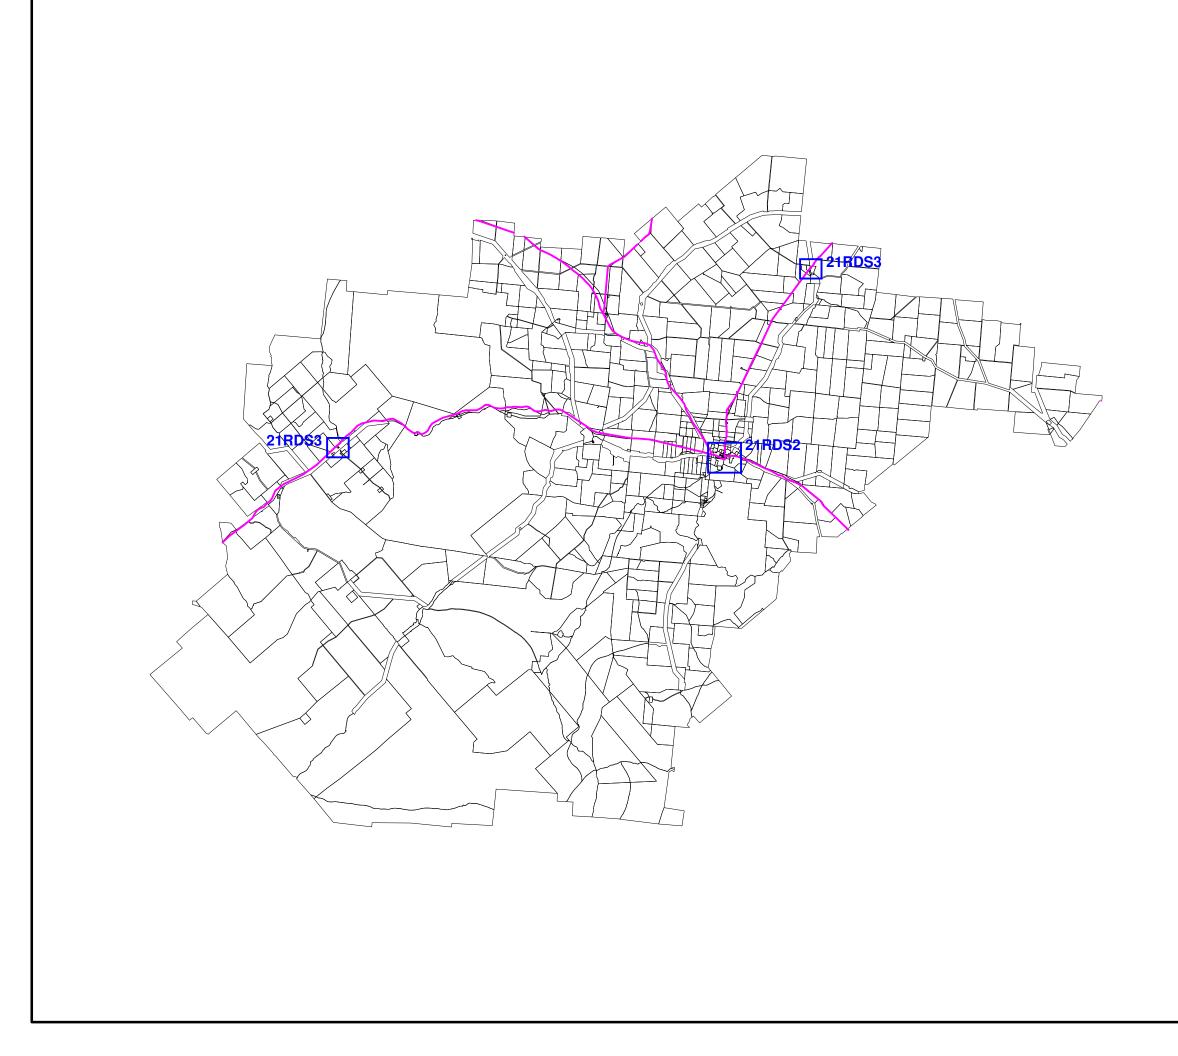

# WINTON SHIRE COUNCIL TRUNK INFRASTRUCTURE TRANSPORT

# **TOWN OF WINTON**

Drawn by:

S.G.S.

Drawing No:

# SHEET 6 OF 7

Ref: 21RDS2

Date: 10 - 08 - 12

| Campbell Higginson<br>Town Planning                                                                                                                                                                                                                                                                                                                                                                                                                                                                                                                                                                                                                                                                                                                                                                                                                                                                                                                                                                                                                           |              |
|---------------------------------------------------------------------------------------------------------------------------------------------------------------------------------------------------------------------------------------------------------------------------------------------------------------------------------------------------------------------------------------------------------------------------------------------------------------------------------------------------------------------------------------------------------------------------------------------------------------------------------------------------------------------------------------------------------------------------------------------------------------------------------------------------------------------------------------------------------------------------------------------------------------------------------------------------------------------------------------------------------------------------------------------------------------|--------------|
| Disculations:<br><u>Duranitand Dight Cedestral Data Base</u><br>Dated on contained data you acknowledge and agree that the State gives no warrarhy in relation to the data (including accuracy, relatability), consideration of the State<br>permitting used this data you acknowledge and agree that the State gives no warrarhy in relation to the data (including accuracy, relatability), completeness, currency<br>to sublishly and accepts no tability (including without limitation, liability in negligence) for any loss, damage or costs (including consequential damage) relating to<br>any use of the data. Use must not be used to direct markeling or loss used in bracket the privacy laws.<br><u>Consent</u><br>The Ministructure Data shown on this map has been provided by Council and / or the State of Quenestand. In this regard, Campbell Higginson Town Planning makes<br>no guarantees, either expressed or implied as to the completeness, accuracy or correctness of the data nor accepts any liability ariang from any incorrect. |              |
| Legend:                                                                                                                                                                                                                                                                                                                                                                                                                                                                                                                                                                                                                                                                                                                                                                                                                                                                                                                                                                                                                                                       |              |
| Property Boundary                                                                                                                                                                                                                                                                                                                                                                                                                                                                                                                                                                                                                                                                                                                                                                                                                                                                                                                                                                                                                                             |              |
| State Controlled Road                                                                                                                                                                                                                                                                                                                                                                                                                                                                                                                                                                                                                                                                                                                                                                                                                                                                                                                                                                                                                                         |              |
|                                                                                                                                                                                                                                                                                                                                                                                                                                                                                                                                                                                                                                                                                                                                                                                                                                                                                                                                                                                                                                                               |              |
| N o                                                                                                                                                                                                                                                                                                                                                                                                                                                                                                                                                                                                                                                                                                                                                                                                                                                                                                                                                                                                                                                           | 150 300      |
|                                                                                                                                                                                                                                                                                                                                                                                                                                                                                                                                                                                                                                                                                                                                                                                                                                                                                                                                                                                                                                                               | metres       |
|                                                                                                                                                                                                                                                                                                                                                                                                                                                                                                                                                                                                                                                                                                                                                                                                                                                                                                                                                                                                                                                               | 1:7,000      |
| Map Amendments:                                                                                                                                                                                                                                                                                                                                                                                                                                                                                                                                                                                                                                                                                                                                                                                                                                                                                                                                                                                                                                               |              |
| Planning Scheme Version:<br>Version 2<br>Effective as of 27 September 2013<br>Consolidated - Incorporating Amendment No. 2.                                                                                                                                                                                                                                                                                                                                                                                                                                                                                                                                                                                                                                                                                                                                                                                                                                                                                                                                   |              |
| © Campbell Higginson Town Planning Pty Ltd 2003 - 2013<br>Copyright protects this publication. Campbell Higginson Town Planning has no objection to this material being reproduced, made available online or electronically but<br>only if it is recognised as the owner of the copyright and this material remains unaltered.                                                                                                                                                                                                                                                                                                                                                                                                                                                                                                                                                                                                                                                                                                                                |              |
| WINTON SHIRE COUNCIL<br>TRUNK INFRASTRUCTURE<br>TRANSPORT                                                                                                                                                                                                                                                                                                                                                                                                                                                                                                                                                                                                                                                                                                                                                                                                                                                                                                                                                                                                     |              |
| TOWNS OF MIDDLETON &<br>CORFIELD                                                                                                                                                                                                                                                                                                                                                                                                                                                                                                                                                                                                                                                                                                                                                                                                                                                                                                                                                                                                                              |              |
| Drawn by: <b>S.G.S.</b>                                                                                                                                                                                                                                                                                                                                                                                                                                                                                                                                                                                                                                                                                                                                                                                                                                                                                                                                                                                                                                       | Drawing No:  |
| Date: <b>10 - 08 - 12</b>                                                                                                                                                                                                                                                                                                                                                                                                                                                                                                                                                                                                                                                                                                                                                                                                                                                                                                                                                                                                                                     | SHEET 7 OF 7 |
| Ref: 21RDS3                                                                                                                                                                                                                                                                                                                                                                                                                                                                                                                                                                                                                                                                                                                                                                                                                                                                                                                                                                                                                                                   |              |