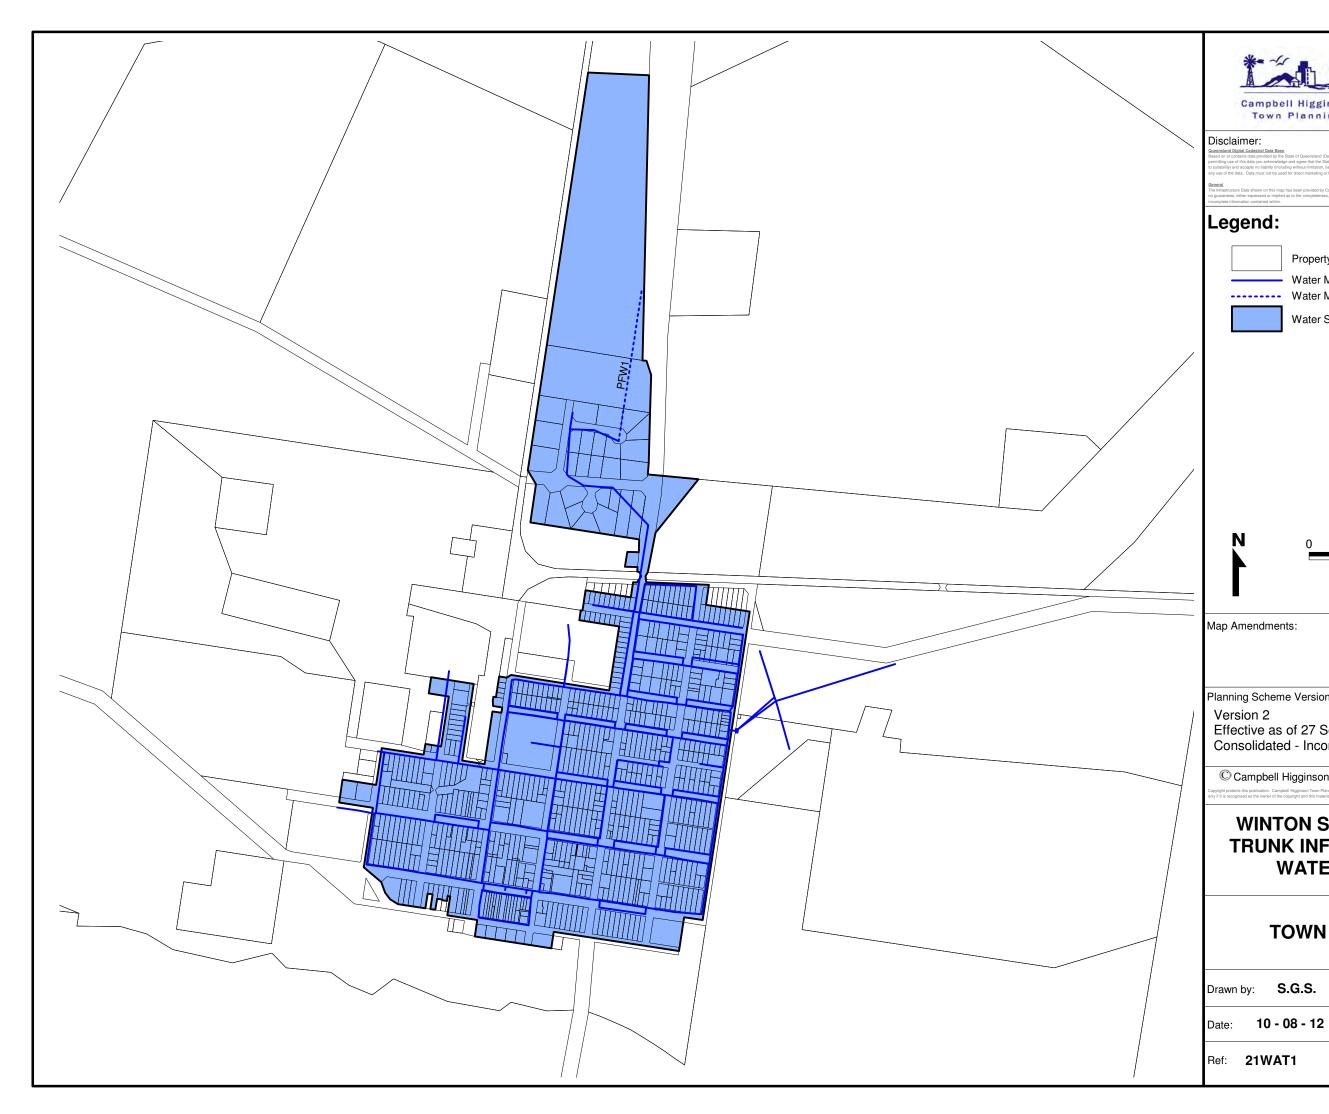

# Legend:

Water Main ----- Water Main (Future) Water Supply Service Catchment

#### 300 600 metres 1:15,000

Map Amendments:

Ν

Planning Scheme Version:

Version 2 Effective as of 27 September 2013 Consolidated - Incorporating Amendment No. 2.

Campbell Higginson Town Planning Pty Ltd 2003 - 2013

## WINTON SHIRE COUNCIL TRUNK INFRASTRUCTURE WATER SUPPLY

# **TOWN OF WINTON**

Drawn by: S.G.S.

Drawing No:

SHEET 3 OF 7

Ref: 21WAT1