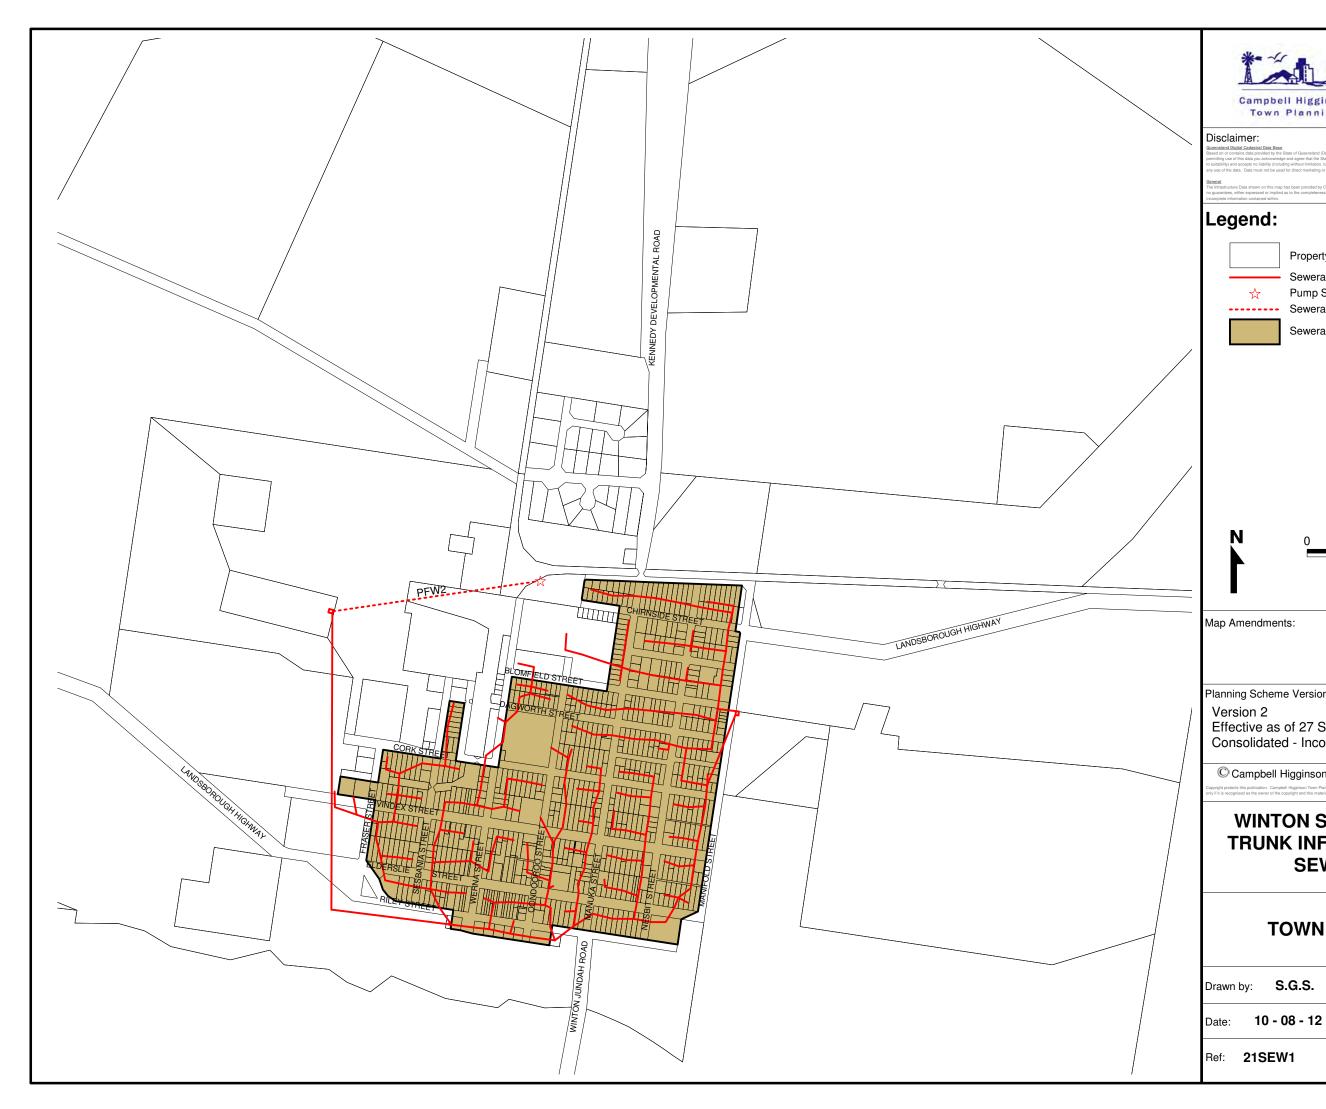

### Legend:

Sewerage Main Pump Station (Future) ----- Sewerage Main (Future) Sewerage Service Catchment

#### 300 600 metres 1:15,000

Map Amendments:

Ν

Planning Scheme Version:

Version 2 Effective as of 27 September 2013 Consolidated - Incorporating Amendment No. 2.

Campbell Higginson Town Planning Pty Ltd 2003 - 2013

## WINTON SHIRE COUNCIL TRUNK INFRASTRUCTURE SEWERAGE

# **TOWN OF WINTON**

Drawn by: S.G.S.

Drawing No:

# SHEET 4 OF 7

Ref: 21SEW1